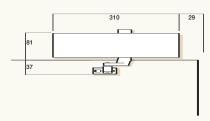

#### 7714 Slide Arm Over Door Mounting

Closer installed on push side of door and top rail where conditions do not allow parallel mounting. This mounting position permits opening of 130°.

10 ASSA ABLOY