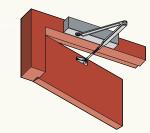

#### 7714 Over Door Mounting

Closer installed on push side of door and top rail where conditions do not allow parallel mounting. This mounting position permits opening of 180°.

#### 7714 Slide Arm Over Door Mounting

Closer installed on push side of door and top rail where conditions do not allow parallel mounting. This mounting position permits opening of 130°.

10 ASSA ABLOY