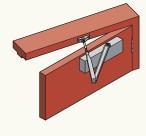

#### 7714 Slide Arm Door Closer Series

The Slide Arm Series permits smoother opening by way of reducing power as the door opens. Ideally suited for schools, hospitals or doors where children, disabled or the aged may enter.

#### 7714 Slide Arm Over Door Mounting

Closer installed on push side of door and top rail where conditions do not allow parallel mounting. This mounting position permits opening of 130°.

10 ASSA ABLOY