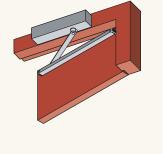

#### 7714 Slide Arm Door Closer Series

The Slide Arm Series permits smoother opening by way of reducing power as the door opens. Ideally suited for schools, hospitals or doors where children, disabled or the aged may enter.