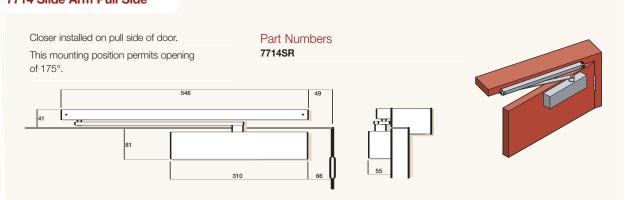

oor Closers**

#### 7714 Slide Arm Door Closer Series

The Slide Arm Series permits smoother opening by way of reducing power as the door opens. Ideally suited for schools, hospitals or doors where children, disabled or the aged may enter.

# **Standard Features**

Stainless Steel Cover.

1 – 3 Power Adjustable.

Delayed Action.

Adjustable Hold Open (Inclusive).

Adjustable Backcheck.

Speed Controls.

Overload Protection.

Non-Handed.

Regular & Over Door mounting.

#### **Hold Open**

Hold open angle is the same as opening angle.

#### **Standard Finishes**

Satin Stainless Steel SSS
Polished Stainless Steel PSS
Bright Gold GLD



Approved on fire door assemblies up to 4HR, in accordance with Australian Standards AS1905 Part 1 – Fire Resistant Doors 1984.



# 7714 Slide Arm Pull Side



# 7714 Slide Arm Push Side



Part Numbers

7714SR

#### 7714 Slide Arm Over Door Mounting

Closer installed on push side of door and top rail where conditions do not allow parallel mounting. This mounting position permits opening of 130°.







10 ASSA ABLOY