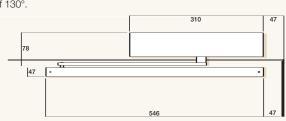

#### 7714 Slide Arm Over Door Mounting

Closer installed on push side of door and top rail where conditions do not allow parallel mounting. This mounting position permits opening of 130°.

10 ASSA ABLOY