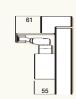

### 7714 Parallel Arm

Closer installed on push side of door.

This mounting position permits opening of 180°.

# Part Numbers

Non hold open **7714**Hold Open **7714H** 