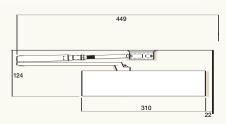

# 7714 Standard Arm

Closer installed on pull side of door.

This mounting position permits opening of 180°.

# Part Numbers

Non hold open 7714
Hold Open 7714H