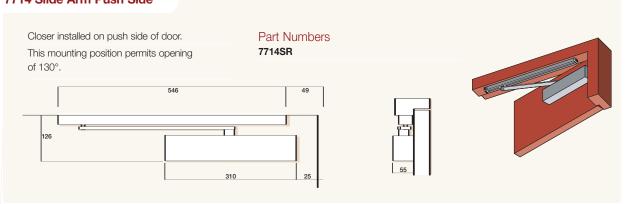

Arm Door Closer Series

The Slide Arm Series permits smoother opening by way of reducing power as the door opens. Ideally suited for schools, hospitals or doors where children, disabled or the aged may enter.

# **Standard Features**

Stainless Steel Cover.

1 – 3 Power Adjustable.

Delayed Action.

Adjustable Hold Open (Inclusive).

Adjustable Backcheck.

Speed Controls.

Overload Protection.

Non-Handed.

Regular & Over Door mounting.

#### **Hold Open**

Hold open angle is the same as opening angle.

#### **Standard Finishes**

Satin Stainless Steel SSS
Polished Stainless Steel PSS
Bright Gold GLD



Approved on fire door assemblies up to 4HR, in accordance with Australian Standards AS1905 Part 1 – Fire Resistant Doors 1984.



# 7714 Slide Arm Pull Side



# 7714 Slide Arm Push Side



Part Numbers

7714SR

#### 7714 Slide Arm Over Door Mounting

Closer installed on push side of door and top rail where conditions do not allow parallel mounting. This mounting position permits opening of 130°.







10 ASSA ABLOY