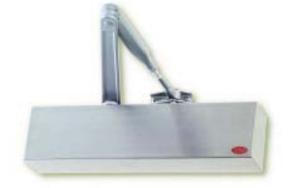

# **Standard Features**

Stainless Steel Cover.

1 – 4 Power Adjustable.

Delayed Action.

Hold Open.

Adjustable Backcheck.

Speed Controls.

Overload Protection.

#### Standard Finishes

Satin Stainless Steel Polished Stainless Steel Bright Gold SSS PSS GLD FIRE RATED

Approved on fire door assemblies up to 4HR, in accordance with Australian Standards AS1905 Part 1 – Fire Resistant Doors 1984.