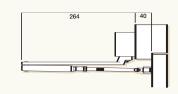

ser installed on pull side of door.

This mounting position permits opening of 180°.



#### Standard Finishes

Satin Stainless Steel Polished Stainless Steel Bright Gold SSS PSS GLD FIRE RATED

Approved on fire door assemblies up to 4HR, in accordance with Australian Standards AS1905 Part 1 – Fire Resistant Doors 1984.



# Part Numbers

Non hold open 7714
Hold Open 7714H





### 7714 Parallel Arm

Closer installed on push side of door.

This mounting position permits opening of 180°.



# Part Numbers

Non hold open **7714**Hold Open **7714H** 





#### 7714 Over Door Mounting

Closer installed on push side of door and top rail where conditions do not allow parallel mounting. This mounting position permits opening of 180°.



#### Part Numbers

 Non hold open
 7714

 Hold Open
 7714H





An ASSA ABLOY Group brand ASSA ABLOY



# **Hydraulic Door Closers**

#### 7714 Slide Arm Door Closer Series

The Slide Arm Series permits smoother opening by way of reducing power as the door opens. Ideally suited for schools, hospitals or doors where children, disabled or the aged may enter.

# **Standard Features**

Stainless Steel Cover.

1 – 3 Power Adjustable.

Delayed Action.

Adjustable Hold Open (Inclusive).

Adjustable Backcheck.

Speed Controls.

Overload Protection.

Non-Handed.

Regular & Over Door mounting.

#### **Hold Open**

Hold open angle is the same as opening angle.

#### **Standard Finishes**

Satin Stainless Steel SSS
Polished Stainless Steel PSS
Bright Gold GLD



Approved on fire door assemblies up to 4HR, in accordance with Australian Standards AS1905 Part 1 –