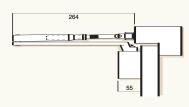

#### 7714 Over Door Mounting

Closer installed on push side of door and top rail where conditions do not allow parallel mounting. This mounting position permits opening of 180°.

#### Part Numbers

 Non hold open
 7714

 Hold Open
 7714H

An ASSA ABLOY Group brand ASSA ABLOY