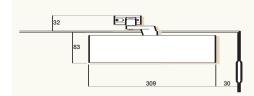

# 7714 Standard Arm

Closer installed on pull side of door.

This mounting position permits opening of 180°.

# Part Numbers

Non hold open 7714
Hold Open 7714H